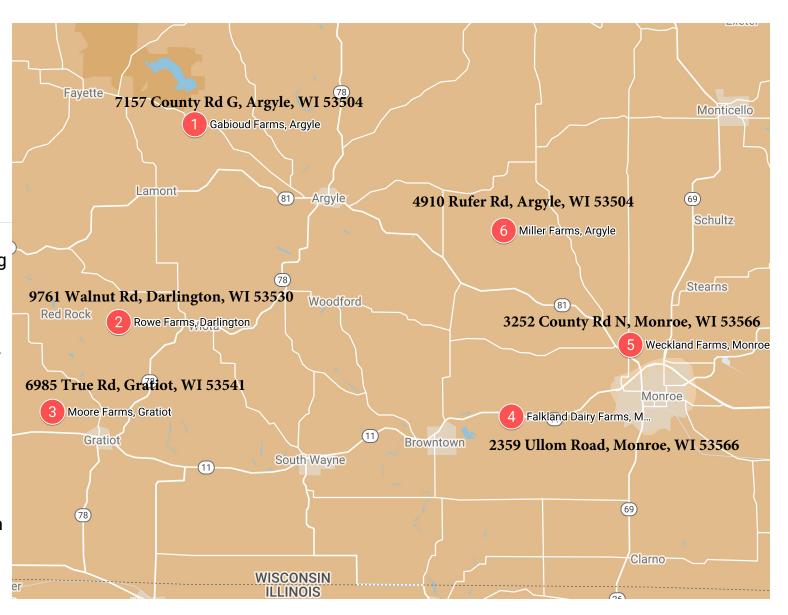

## **2022 Cover Crop Cruise**

## Field Plot Locations

- 1 Gabioud Farms, Argyle
- 2 Rowe Farms, Darlington
- 3 Moore Farms, Gratiot
- 4 Falkland Farms, Monroe
- Weckland Farms, Monroe
- 6 Miller Farms, Argyle

Experience cover cropping practices across SW WI during this year's cruise! Visit each of the SIX highlighted field locations along the cruise to learn about the specific cover cropping goals of the farm. The field locations are on display from 10 AM - 2 PM on October 27, 2022. Please contact Josh Kamps at 608-516-7183 or joshua.kamps@wisc.edu with any questions about this Extension program.